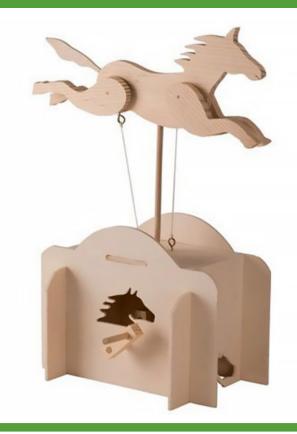

## **RUNNING HORSE AUTOMATON**

FIZZICS EDUCATION

## **EXTENSION IDEAS**

- Identify which simple machines make this automaton work.
- Can you make your own automaton based on the design?
- Before you paint your horse, do some research about the types of horses around the world.
- Learn 3D design using a computer-aided design (CAD) program.
- Make your own puppets and make a play.